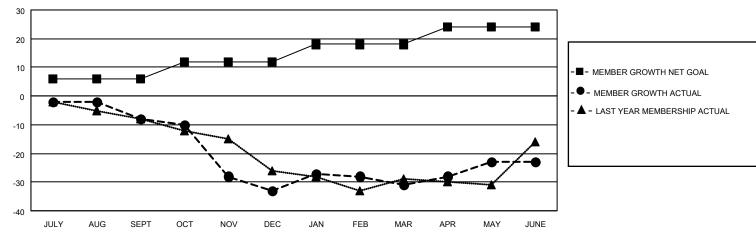

#### GOALS AND ACTUAL MEMBERS CUMULATIVE

| DROPPED CLUBS: 0 |    | 12 CLUBS OF 24 ADDED 1 OR<br>MORE NEW MEMBERS | GENDER DISTRIBUTION                |              |  |
|------------------|----|-----------------------------------------------|------------------------------------|--------------|--|
|                  |    | WORL NEW WEWDERO                              | MALE                               | 570 (76.20%) |  |
|                  |    |                                               | FEMALE 178 (23.80%)                |              |  |
| DROPPED MEMBERS  |    |                                               | NON BINARY                         | 0 (0.00%)    |  |
|                  |    |                                               | PREFER NOT TO ANSWER               | 0 (0.00%)    |  |
| DECEASED         | 13 |                                               |                                    |              |  |
| CLUB CANCELLED 0 |    | CLICK HERE FOR CUMULATIVE                     | TOTAL FAMILY UNIT MEMBERS 128      |              |  |
| OTHER            | 58 | MEMBERSHIP DATA                               |                                    |              |  |
| TOTAL 71         |    |                                               | FAMILY MEMBERS PAYING HALF DUES 65 |              |  |
|                  |    |                                               |                                    |              |  |